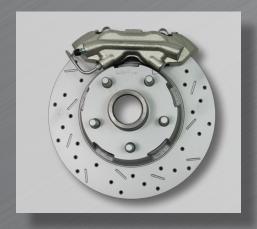

The Master Cylinder in this kit is designed to be used with your Factory Power Booster.

Cross-drilled & Slotted Rotors, and Black or Red Powdercoated Calipers are available as upgrades.