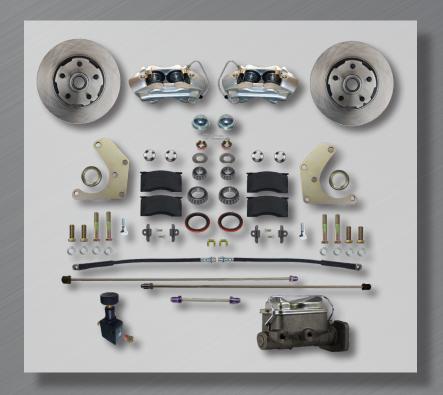

Add the safety, reliability and performance of disc brakes to your vehicle with our drum to disc brake conversion.

In this kit you receive everything you need to mount factory style 4 piston disc brakes to the original drum brake spindles currently on your vehicle. This kit is a direct bolt on with NO cutting or welding required. All components used in these kits are new high quality, precision machined products. A great kit with a factory look and easy installation!

The Master Cylinder in this kit is designed to be used with your Factory Power Booster.

Cross-drilled & Slotted Rotors, and Black or Red Powdercoated Calipers are available as upgrades.