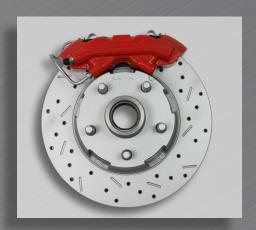

The Master Cylinder in this kit is designed to be used with your Factory Power Booster.

Cross-drilled & Slotted Rotors, and Black or Red Powdercoated Calipers are available as upgrades.