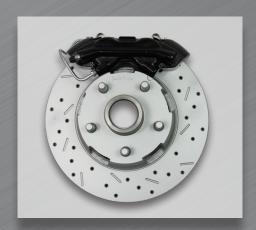

The Master Cylinder in this kit is designed to be used with your Factory Power Booster.

Cross-drilled & Slotted Rotors, and Black or Red Powdercoated Calipers are available as upgrades.